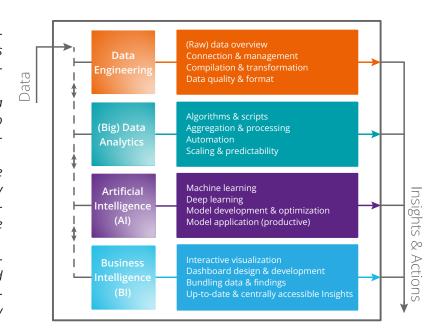

Selected topics from our portfolio:

- 1. Data Engineering: Whether cloud or on-premises, build a consistent database for analytics. This way you lay the solid foundation for your data science solution and save time and resources.
- 2. Big Data Analytics: Combine and analyze data sources of any size to get customized answers to your questions and make data-driven decisions in real time or on a fixed schedule.
- 3. Artificial Intelligence: Use artificial intelligence to identify trends and vulnerabilities before they have an impact. As a result, you use your resources sustainably and efficiently and increase your competitiveness.
- 4. Business Intelligence Reporting: Gain unprecedented insight into your complete data sets and find correlations with the help of interactive reporting. This allows you to react in the best way and realize untapped potential.